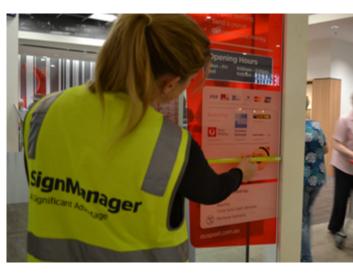

Our site audit services include the following:

- Identify, create and count signage asset off-takes
- Capture unlimited photos which are collated and uploaded directly to our system, per zone
- Identify and report non-compliant, damaged or risk-related signage, assets or zones
- Collate dimensions of floor plans, sign footings, customer facing areas

We have a network of over 3,000 preapproved contractors, nationwide. This enables us to easily carry out a single site audit, or 1,000 in a day all over the country.

As we carry out site audits, the data we collect is available to view in real time as they are fed live from our site, and are geospatially enabled so that the precise location of every image or record is viewable on our mapping software.